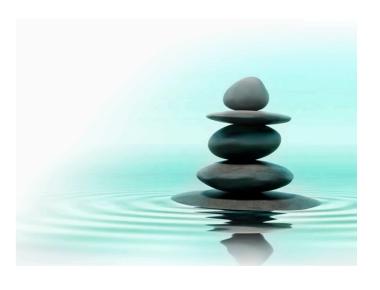

It is best to use where logo needs to be smaller or if full logo has been used already.



Icon



Letter H

03

## Brand Colors

The primary colours are the Navy Blue and Gradient green. White space is used to create a fresh and calm feel. Test is in the navy blue unless it needs to grab attention then it is in Aqua.



Navy Blue

C: 100 M: 90 Y: 44 K: 57 R: 32 G: 35 B: 58 #20233a



Gradient

Combination

Aqua and Green



White

C:0 M:0 Y:0 K:0 R:255 G:255 B:255 #FFFFFF



C: 73 M: 0 Y: 45 K: 0 R: 104 G: 176 B: 160 #68b0a0



Green

C: 42 M: 0 Y: 87 K: 0 R: 179 G: 201 B: 79 #b3c94f



# **Imagery**

**Imagery** should be washed out almost grey with a hint of colour for the images showing the problems. Generic images to reflect calm and balance and mainly using the primary colours.







Image that represent issue that can be helped

Generic Image of balance and calm

# Typography

#### PRIMARY TYPEFACE

The primary typeface should be used for all titles and should be in Adam Bold. The unique A in the font aids to the modern clean look.

#### **∧D∧M** Bold

ABCDEFGHIJKLMNOPRSTUVWXYZ abcdefghijklmnoprstuvwxyz 0123456789!@#\$%^&\*() +



#### SECONDARY TYPEFACE

The secondary typeface is used for body text and is always in Navy. Line spacing should be double spaced where posible to create the clean look.

### Din Regular

ABCDEFGHIJKLMNOPRSTUVWXYZ abcdefghijklmnoprstuvwxyz 0123456789!@#\$%^&\*() +