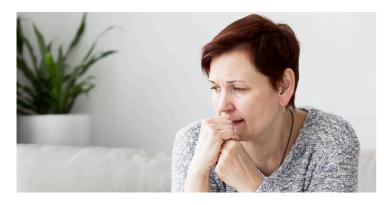

# **Imagery**

**Imagery** should be washed out almost grey with a hint of colour for the images showing the problems. Generic images to reflect calm and balance and mainly using the primary colours.

Image that represent issue that can be helped