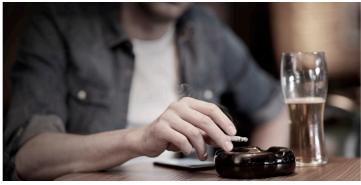

# **Imagery**

**Imagery** should be washed out almost grey with a hint of colour for the images showing the problems. Generic images to reflect calm and balance and mainly using the primary colours.

Image that represent issue that can be helped