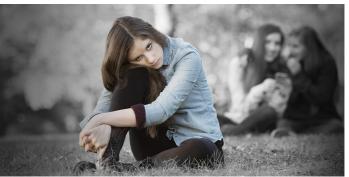

# **Imagery**

**Imagery** should be washed out almost grey with a hint of colour for the images showing the problems. Generic images to reflect calm and balance and mainly using the primary colours.

Image that represent issue that can be helped